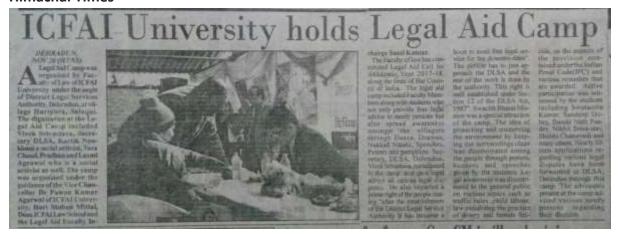

## Legal Aid Camp by Faculty of Law, The ICFAI University, Dehradun - Nov 24, 2017