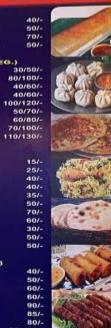

TEA Normal Tea Green Tea Cial Tea

50/-60/-70/-75/-40/-70/-90/-60/-50/-70/-80/-

08/-10/-10/-12/-25/-30/-40/-

120/-80/-90/-70/-140/-150/-150/-

15/-15/-50/-70/-40/-50/-70/-100/-

120/-130/-150/-130/-170/-170/-10/-10/-10/-0/-